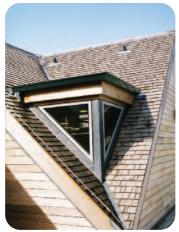

## NO.1 BLUE LABEL 5X CERTIGRADE WESTERN RED CEDAR SHINGLES

- These shingles are lightweight, aesthetically pleasing and practical.
- After weathering they will adopt a pleasant silvery grey shade.
- Cedar is naturally insect & rot resistant requiring no further treatment and sourced from sustainable forests in Western Canada.
- Western Red Cedar.

Min. Side Lap 38mm

Backed by The Cedar Shake and Shingle Bureau.

| Colour     | Natural, varying reddish brown to pale yellow              |  |  |
|------------|------------------------------------------------------------|--|--|
| Grade      | Blue Label, 100% Heartwood, 100% Edge Grain and 100% Clear |  |  |
| Size       | 400mm long, random widths 75mm - 350mm                     |  |  |
| Thickness  | 10mm at the butt, tapering                                 |  |  |
| Profile    | Sawn both sides, rectangular                               |  |  |
| Max. Pitch | 90°                                                        |  |  |
| Min. Pitch | 14°                                                        |  |  |
|            |                                                            |  |  |